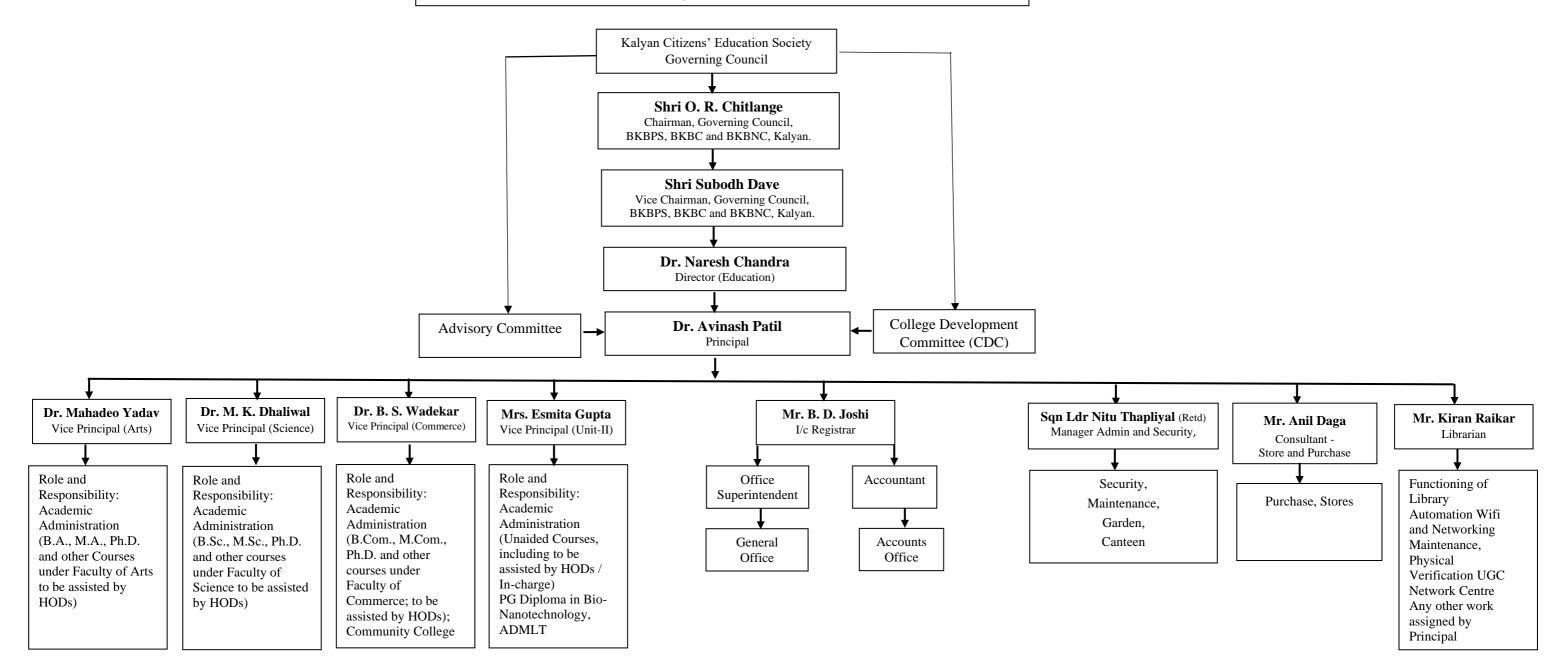

Organization Chart

NIRF /India Today/The Week Rankings; BoS (Arts); Academic Council; Governing Body; Vision; Workload and Time Table; Activity Calendar: Appointments (Arts Faculty); Faculty **Enrichment Programs** / Faculty Development Program; Students Council, Students Welfare; Sports and Gymkhana; Degree Distribution Function; To promote Research, Collaborations, Training Programs; News letter; Internal Examinations (Arts), **Result Analysis** (Arts) New Initiatives; TQM (Arts); Industry -Academia Interface; Image Building, PR, Publicity, Media Relations; Placement Activity; Faculty Exchange within the University, State, India and Abroad; Organizing Seminars / Workshops Conferences Symposium; Social Science Association, Marathi, English and Hindi Literary Association, Center for Epigraphy; Any other work assigned by the Principal

NIRF /India Today/The Week Rankings; BoS (Science); Academic Council; Vision; Workload and Time Table; Activity Calendar; UGC, FIST, DBT-Star College Scheme; Maintenance and Campus, Ambience; Gardening, Waste Management; Counselling Cell; To promote Research, Collaborations, Training Programs; News letter; Internal Examinations (Science) Result Analysis (Science); New Initiatives; TQM (Science); Industry – Academia Interface; Image Building, PR, Publicity, Media Relations; Placement Activity; Faculty Exchange within the University, State, India and Abroad; Organizing Seminars / Workshops / Conferences / Symposium; Science Association, Nature Club, Innovation Club, Campus; Any other work assigned by the Principal

NIRF /India Today/The Week Rankings; BoS (Commerce); Academic Council; Vision; Workload and Time Table; Activity Calendar; Appointments (Commerce Faculty); NSS, DLLE, Alumni Association Counselling Cell, Career Counselling; Prize Distribution Function: To promote Research, Collaborations, Training Programs; News Letter; Internal Examinations (Commerce), Result Analysis (Commerce) New Initiatives; TQM (Commerce); Industry - Academia Interface; Image Building, PR, Publicity, Media Relations; Placement Activity; Organizing Seminars / Workshops / Conferences / Symposium; Commerce Association; Any other work assigned by the Principal

NIRF /India Today/The Week Rankings; Bos (Unit - II); Academic Council; Vision; Workload and Time Table; Activity Calendar; Appointments (Unit II); DBT-Star College Scheme; ICT enabled Service Birla College Repository / Depository; Career Counselling; Prize Distribution Function; To promote Research, Collaborations, Training Programs; News letter; Internal Examinations (Unit -II), Result Analysis (Unit - II) New Initiatives; TQM (Unit II), Industry -Academia Interface, Image Building, PR, Publicity, Media Relations; Placement Activity; Organizing Seminars / Workshops / Conferences / Symposium; Any other work assigned by the Principal